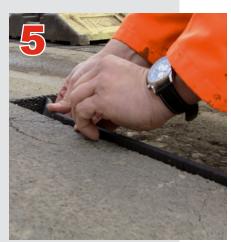

Moist joint flanks should be dried with hot air or flame (Image 2).

The layer thickness is determined with the 3-way valve (settings highmiddle-low). Following a short flash-off time (3-5 min), the joint tape can be assembled - simply roll off and cut to length (Image 4) and press it to the flank slightly protruding (Image 5).