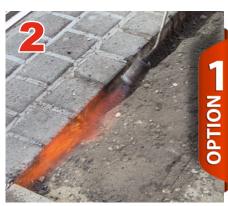

Moist joint flanks should be dried with hot air or flame (Image 2).

The layer thickness is determined with the 3-way valve (settings highmiddle-low). Following a short flash-off time (3-5 min), the joint tape can be assembled - simply roll off and cut to length (Image 4) and press it to the flank slightly protruding (Image 5).