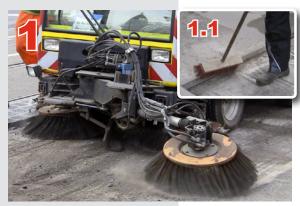

## **BORNIT®-Easy-Primer-System**

**BORNIT® Joint Tape & Easy Primer FB** 

Prior to laying the BORNIT® Joint Tape, the substrate is freed from dust or loose particles (Image 1). A clean and solid substrate facilitates assembly.