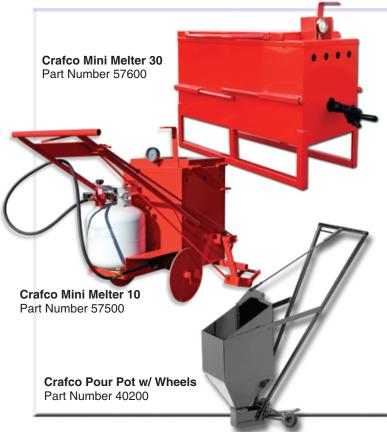

## EZ Mini Melter System

Specifically Designed for Small Project Pavement Preservation

Heat, apply and Detack with Crafco quality products featured in the Crafco EZ Mini Melter System of crack sealing.

The Mini Melter 30 (air jacketed hand agitated) is a 30 gallon sealant melter and dispenser that can be used in conjunction with the Mini Melter 10 or the Crafco Pour Pot with Wheels.

The Mini Melter 10 is a hand agitated, 10 gallon melter/applicator, that will melt sealant for application in approximately twenty minutes. The wheeled melter easily follows random cracks for efficient crack sealing.

The Wheeled Pour Pot is used to apply a uniform band of sealant to a crack or joint. Wheeled for ease of use and ideally used with the Mini Melter 30.

The Mini Melter System is an ideal optional "add on" to the Crafco Super SealCoater.