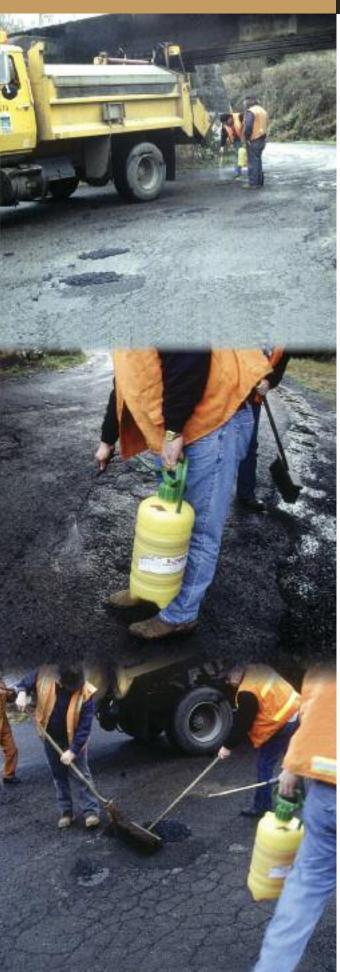

### Applications

Bondade<sup>®</sup> is applied to the surface of the repair area prior to the asphalt mix. It may be applied to either dry or damp substrates after removing any loose debris from the repair area. It should not be applied to bare earth.

Preferred method of application is by spray, but brush application is also acceptable. For more information, please refer to the technical data sheet. Bondade<sup>®</sup> will enhance long-term durability on:

- Hot and Cold Patch Repairs
- Damp or Dry Holes
- Pavement Overlays
- Cold Joints
- Emergency Repairs