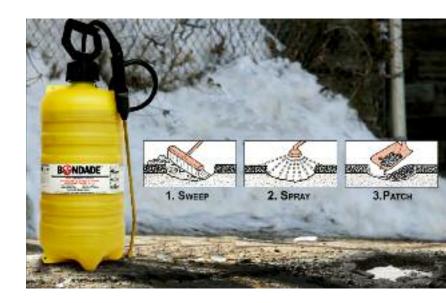

### Applications

Bondade<sup>®</sup> is applied to the surface of the repair area prior to the asphalt mix. It may be applied to either dry or damp substrates after removing any loose debris from the repair area. It should not be applied to bare earth.

Preferred method of application is by spray, but brush application is also acceptable. For more information, please refer to the technical data sheet. Bondade<sup>®</sup> will enhance long-term durability on:

- Hot and Cold Patch Repairs
- Damp or Dry Holes
- Pavement Overlays
- Cold Joints
- Emergency Repairs