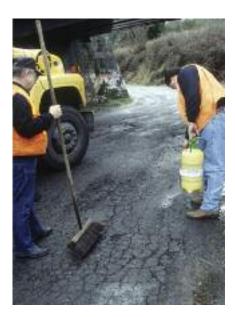

### Applications

Bondade<sup>®</sup> is applied to the surface of the repair area prior to the asphalt mix. It may be applied to either dry or damp substrates after removing any loose debris from the repair area. It should not be applied to bare earth.

Preferred method of application is by spray, but brush application is also acceptable. For more information, please refer to the technical data sheet. Bondade<sup>®</sup> will enhance long-term durability on:

- Hot and Cold Patch Repairs
- Damp or Dry Holes
- Pavement Overlays
- Cold Joints
- Emergency Repairs